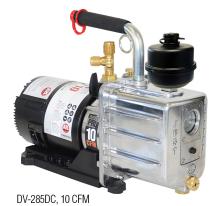

## PLATINUM PRO **Professional Grade Vacuum Pump**

DV-240DC, 8 CFM









WC-2







# **PUMP DAY**



### When:

June 20th, 2024 9am - 12pm

#### Where:

Gustave A. Larson Company **Rockford Store** 3016 Eastrock Drive, Rockford, IL 61109

10% off JB products purchased in-store on 6/20/24!

**FREE** Inspection, performance test and oil change on all vacuum pumps

**FREE** Replacement of normal wear and tear items on all JB model pumps

**LEARN** Proper pump maintenance and keep the life in your pump

Maximum 3 pumps per contractor

# A FIERCE COMBINATION **FOR UP TO 20X FASTER EVACUATIONS**







12 CFM Vacuum Pump





## JB HAS ALL THE ESSENTIAL SERVICE TOOLS FOR **TECHNICIANS TO WORK SAFELY AND EFFICIENTLY** WITH A2L REFRIGERANTS









Reverse Thread Hose Adapters