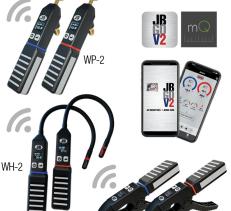

## JB HAS ALL THE ESSENTIAL SERVICE TOOLS FOR **TECHNICIANS TO WORK SAFELY AND EFFICIENTLY** WITH A2L REFRIGERANTS

Reverse Thread Hose Adapters