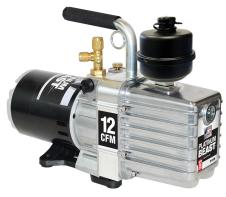

# A FIERCE COMBINATION **FOR UP TO 20X FASTER EVACUATIONS**

**DV-340N PLATINUM BEAST** 12 CFM Vacuum Pump

VL-200 ACCELERATOR Rapid Evacuation Kit