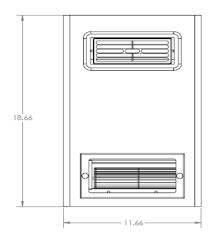

## TYPE: PORTABLE AIR PURIFIER

| Standard Features                               |                                                          |
|-------------------------------------------------|----------------------------------------------------------|
| Dimensions:                                     |                                                          |
| Outside dimensions (in)                         | 3.91 (9.93 cm), 11.66 (29.61 cm), 18.66 (47.40 cm)       |
| Air inlet/Air outlet                            | 2.5 (49.7 cm),7 (3.49 cm) / 3.5 (8.89 cm), 7.5 (19.05cm) |
| Shipping weight                                 | 11.0 lbs (5 kg)                                          |
| Power                                           | 120 volt /230 v                                          |
| Watts/Amps                                      | 85 Watts // .220 a (120v) .111 a (230v)                  |
| Control                                         | Touch sensitive PAD-on/off, speed control timer          |
| Accessories                                     | Steel stand, carry-on handle, built in hanging hole      |
| Air flow under load                             | 40-75 cfm                                                |
| UV lamp tye                                     | Proprietary regular Intensity 19mm mercury vapor quartz  |
| UV Wavelenght in nanometers(nm)                 | 254nm UVC/ 185nm UVV-one(1) inch splice                  |
| UV Lamp configuration                           | one (1) "J" shaped                                       |
| Lenght of lamp                                  | 6.5 in (16.5 cm)                                         |
| Internal Lumina coating to prevent solarization | Yes                                                      |
| Reflector                                       | Anodized aluminum box/lamp parralel to airflow           |
| Lamp change out time                            | 17,000 hours                                             |
| Lamp warranty                                   | 2 years                                                  |
| Ballast / motor warranty                        | Balast 3 years / motor 1 year                            |
| Construction                                    | Steel/Powder coated paint                                |
| Certifications                                  | ETL - CSA C22.2# 113 Issued- UL 507 lissued              |
| Lamp (part number)                              | LMPRGXJ65                                                |
| Ballast -voltage- (part number)                 | BST120/240GL                                             |