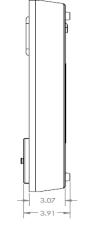

## TYPE: PORTABLE AIR PURIFIER

| Standard Features                               |                                                          |
|-------------------------------------------------|----------------------------------------------------------|
| Dimensions:                                     |                                                          |
| Outside dimensions (in)                         | 3.91 (9.93 cm), 11.66 (29.61 cm), 18.66 (47.40 cm)       |
| Air inlet/Air outlet                            | 2.5 (49.7 cm),7 (3.49 cm) / 3.5 (8.89 cm), 7.5 (19.05cm) |
| Shipping weight                                 | 11.0 lbs (5 kg)                                          |
| Power                                           | 120 volt /230 v                                          |
| Watts/Amps                                      | 85 Watts // .220 a (120v) .111 a (230v)                  |
| Control                                         | Touch sensitive PAD-on/off, speed control timer          |
| Accessories                                     | Steel stand, carry-on handle, built in hanging hole      |
| Air flow under load                             | 40-75 cfm                                                |
| UV lamp tye                                     | Proprietary regular Intensity 19mm mercury vapor quartz  |
| UV Wavelenght in nanometers(nm)                 | 254nm UVC/ 185nm UVV-one(1) inch splice                  |
| UV Lamp configuration                           | one (1) "J" shaped                                       |
| Lenght of lamp                                  | 6.5 in (16.5 cm)                                         |
| Internal Lumina coating to prevent solarization | Yes                                                      |
| Reflector                                       | Anodized aluminum box/lamp parralel to airflow           |
| Lamp change out time                            | 17,000 hours                                             |
| Lamp warranty                                   | 2 years                                                  |
| Ballast / motor warranty                        | Balast 3 years / motor 1 year                            |
| Construction                                    | Steel/Powder coated paint                                |
| Certifications                                  | ETL - CSA C22.2# 113 Issued- UL 507 lissued              |
| Lamp (part number)                              | LMPRGXJ65                                                |
| Ballast -voltage- (part number)                 | BST120/240GL                                             |