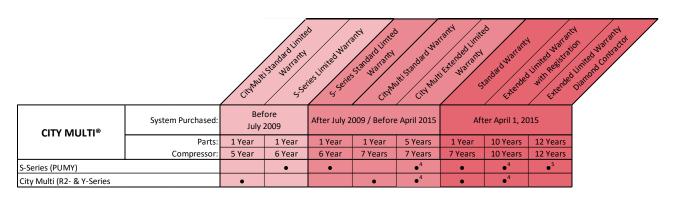

## Notes:

- 1. Product installed by Diamond Contractor.
- 2. Product Registered within 90 days of installation.
- 3. Product installed by Diamond Contractor in a residential application and registered within 90 days of installation.
- 4. City Multi extended warranty process completed, reviewed, and accepted.
- 5. System installed by Diamond Contractor in residential application and City Multi extended warranty process completed, reviewed and accepted.
- 6. Accessory must be installed at the time of equipment installation.
  - a. 3 Diamond products contain the Mitsubishi 3 Diamond logo.
- 7. Blue Diamond warranty must be filed with Blue Diamond for replacement part.
  - a. Warranty credit is not issued for this product my Mitsubishi Electric Trane US.
- 8. Any accessories not listed have 1 year warranty.