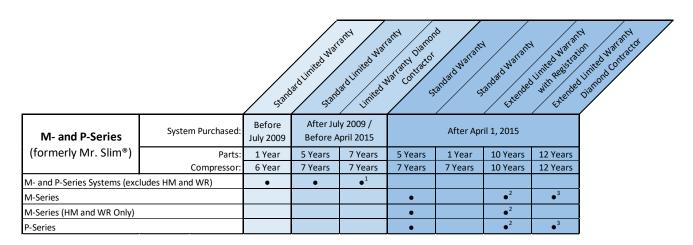

## Notes:

- 1. Product installed by Diamond Contractor.
- 2. Product Registered within 90 days of installation.
- 3. Product installed by Diamond Contractor in a residential application and registered within 90 days of installation.
- 4. City Multi extended warranty process completed, reviewed, and accepted.
- 5. System installed by Diamond Contractor in residential application and City Multi extended warranty process completed, reviewed and accepted.
- 6. Accessory must be installed at the time of equipment installation.
  - a. 3 Diamond products contain the Mitsubishi 3 Diamond logo.
- 7. Blue Diamond warranty must be filed with Blue Diamond for replacement part.
  - a. Warranty credit is not issued for this product my Mitsubishi Electric Trane US.
- 8. Any accessories not listed have 1 year warranty.