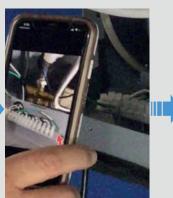

#### Advanced Tech Support Guiding You to the Solution at the Job Site

Contact Weil-McLain Tech Support for Site-Call assitance

Accept call request from Tech Support on your smartphone

Share live video of the issue while at the iob

Tech Support can highlight the issue on your screen and propose corrective actions

NEW Connected "At Boiler" Features for ECO Tec Series 2 via the **ProTools App** 

Operational Logs provide trending data for monitoring system performance