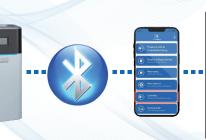

Tech Support can highlight the issue on your screen and propose corrective actions

NEW Connected "At Boiler" Features for ECO Tec Series 2 via the **ProTools App** 

Operational Logs provide trending data for monitoring system performance

Clone to Phone - Copy settings from one boiler to another

Dashboard

Fault/Warning Lookup

Software Updates

Solutions that Matter™

www.weil-mclain.com