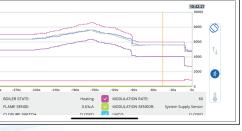

Tech Support can highlight the issue on your screen and propose corrective actions

NEW Connected "At Boiler" Features for ECO Tec Series 2 via the **ProTools App** 

Operational Logs provide trending data for monitoring system performance

Clone to Phone - Copy settings from one boiler to another

Dashboard

Fault/Warning Lookup

Software Updates

Solutions that Matter™

www.weil-mclain.com