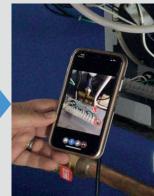

#### Advanced Tech Support Guiding You to the Solution at the Job Site

Contact Weil-McLain Tech Support for Site-Call assitance

Accept call request from Tech Support on your smartphone

Share live video of the issue while at the iob

Tech Support can highlight the issue on your screen and propose corrective actions

NEW Connected "At Boiler" Features for ECO Tec Series 2 via the **ProTools App** 

Operational Logs provide trending data for monitoring system performance