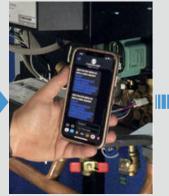

#### Advanced Tech Support Guiding You to the Solution at the Job Site

Contact Weil-McLain Tech Support for Site-Call assitance

Accept call request from Tech Support on your smartphone

Share live video of the issue while at the iob

Tech Support can highlight the issue on your screen and propose corrective actions

NEW Connected "At Boiler" Features for ECO Tec Series 2 via the **ProTools App** 

Operational Logs provide trending data for monitoring system performance