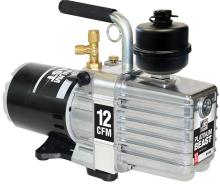

# A FIERCE COMBINATION **FOR UP TO 20X FASTER EVACUATIONS**

WC-2

**DV-340N PLATINUM BEAST** 12 CFM Vacuum Pump

VL-200 ACCELERATOR Rapid Evacuation Kit