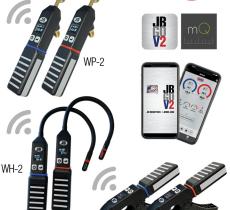

### PLATINUM PRO **Professional Grade Vacuum Pump**

**CLIMATE CLASS Wireless Tool Suite** 